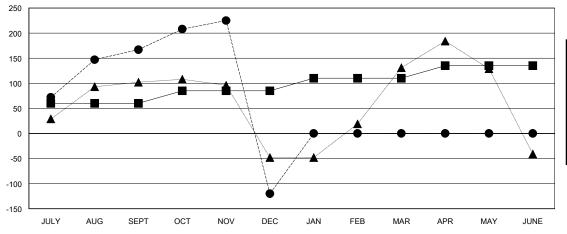

## GOALS AND ACTUAL MEMBERS CUMULATIVE

| <ul> <li>M - MEMBER GROWTH NET GOA</li> </ul> | ٩L |
|-----------------------------------------------|----|
|-----------------------------------------------|----|

- ■ - MEMBER GROWTH ACTUAL

- ▲ - LAST YEAR MEMBERSHIP ACTUAL

Results as of: 12/31/2023

| DROPPED CLUBS: 5 |     |
|------------------|-----|
| DROPPED MEMBERS  |     |
| DECEASED         | 9   |
| CLUB CANCELLED   | 16  |
| OTHER            | 420 |
| TOTAL            | 445 |