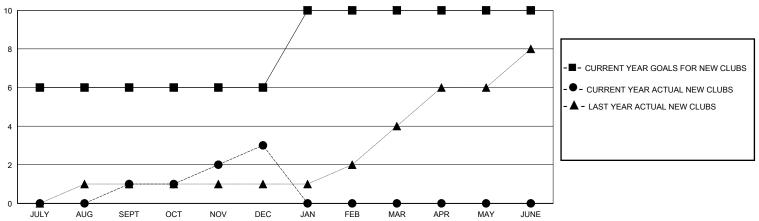

## MONTHLY MEMBERSHIP PROGRESS REPORT

District 316 D

GMT: LOCATION INDIA GMT CA

| Clubs                 |               |           |               | Members               |                       |                         |                                                    |
|-----------------------|---------------|-----------|---------------|-----------------------|-----------------------|-------------------------|----------------------------------------------------|
| RESULTS FOR 2023-2024 |               |           |               | RESULTS FOR 2023-2024 |                       |                         |                                                    |
| QUARTER               | NEW CLUB GOAL | NEW CLUBS | DROPPED CLUBS | QUARTER MEMBI         | ER GROWTH NET<br>GOAL | MEMBER GROWTH<br>ACTUAL | DROPPED<br>MEMBERS ACTUAL<br>(including transfers) |
| JULY/AUG/SEPT         | 6             | 1         | 1             | JULY/AUG/SEPT         | 60                    | 211                     | 25                                                 |
| OCT/NOV/DEC           | 0             | 2         | 4             | OCT/NOV/DEC           | 25                    | 142                     | 420                                                |
| JAN/FEB/MAR           | 4             | 0         | 0             | JAN/FEB/MAR           | 25                    | 0                       | 0                                                  |
| APR/MAY/JUNE          | 0             | 0         | 0             | APR/MAY/JUNE          | 25                    | 0                       | 0                                                  |